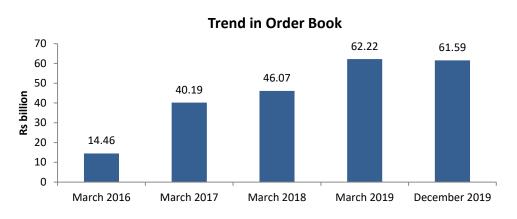

### **Company Overview and Financials**

| Parameters                        | Details                                                                                                                                                                                                                                                                                                                                              |  |  |  |  |
|-----------------------------------|------------------------------------------------------------------------------------------------------------------------------------------------------------------------------------------------------------------------------------------------------------------------------------------------------------------------------------------------------|--|--|--|--|
| Year of Incorporation             | 2003                                                                                                                                                                                                                                                                                                                                                 |  |  |  |  |
| Order book (As of December 2019 ) | Rs 61.59 billion                                                                                                                                                                                                                                                                                                                                     |  |  |  |  |
| Details                           | <ul> <li>HG Infra is a leading player in the roads &amp;highways space with an execution track record of over 15 years.</li> <li>It provides engineering, procurement and construction (EPC) services on a fixed-sum turnkey basis and undertakes civil construction and related infrastructure projects, in the road construction space.</li> </ul> |  |  |  |  |
| Project portfolio                 | • The company has presence in Rajasthan, Uttar Pradesh, Haryana, Uttarakhand, Maharashtra and Arunachal Pradesh.                                                                                                                                                                                                                                     |  |  |  |  |