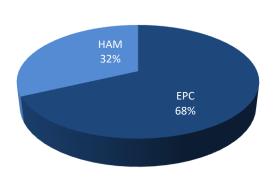

#### **Break-up Of Project Type**

**Projects Under Execution (As of September 2019)** 

| Project                                                                             | Agency                  | Mode | State            | Cost (Rs million) |
|-------------------------------------------------------------------------------------|-------------------------|------|------------------|-------------------|
| Six laning of Gulabpura-Chittorgarh                                                 | IRB                     | EPC  | Rajasthan        | 7,117             |
| Maharashtra MoRTH Projects                                                          | MoRTH                   | EPC  | Maharashtra      | 19,047            |
| Jodhpur-Marwar Junction-Jojawar                                                     | PWD<br>Rajasthan        | EPC  | Rajasthan        | 3,041             |
| Six laning of Gurgaon-Soha (Pkg-II)                                                 | NHAI                    | HAM  | Haryana          | 5,150             |
| Eight laning of Haryana-Rajasthan Border; part of Delhi-Vadodara greenfield section | NHAI                    | EPC  | Rajasthan        | 9,971             |
| Six laning of Hapur Bypass to Moradabad                                             | IRB                     | EPC  | Uttar<br>Pradesh | 11,722            |
| Four laning from Mancherial to Repallewada                                          | Adani Road<br>Transport | EPC  | Telangana        | 9,508             |
| Four laning of Rewari-Ateli Mandi                                                   | NHAI                    | HAM  | Haryana          | 4,880             |
| Six laning of Ateli Mendi-Narnaul                                                   | NHAI                    | HAM  | Haryana          | 8,010             |
| Rewari Bypass feeder route                                                          | NHAI                    | HAM  | Haryana          | 4,000             |