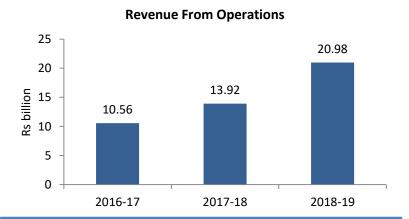

Source: HG Infra Engineering

During 2019-20 (upto December 2019), revenue from operations stood at Rs 15.73 billion.

Source: HG Infra Engineering

During 2019-20 (upto December 2019), PAT stood at Rs 1.14 billion.