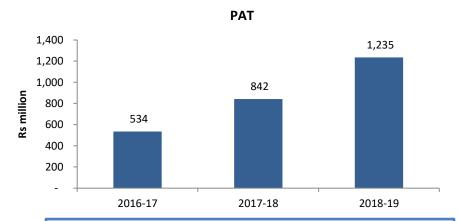

Source: HG Infra Engineering

During 2019-20 (upto December 2019), revenue from operations stood at Rs 15.73 billion.

Source: HG Infra Engineering

During 2019-20 (upto December 2019), PAT stood at Rs 1.14 billion.